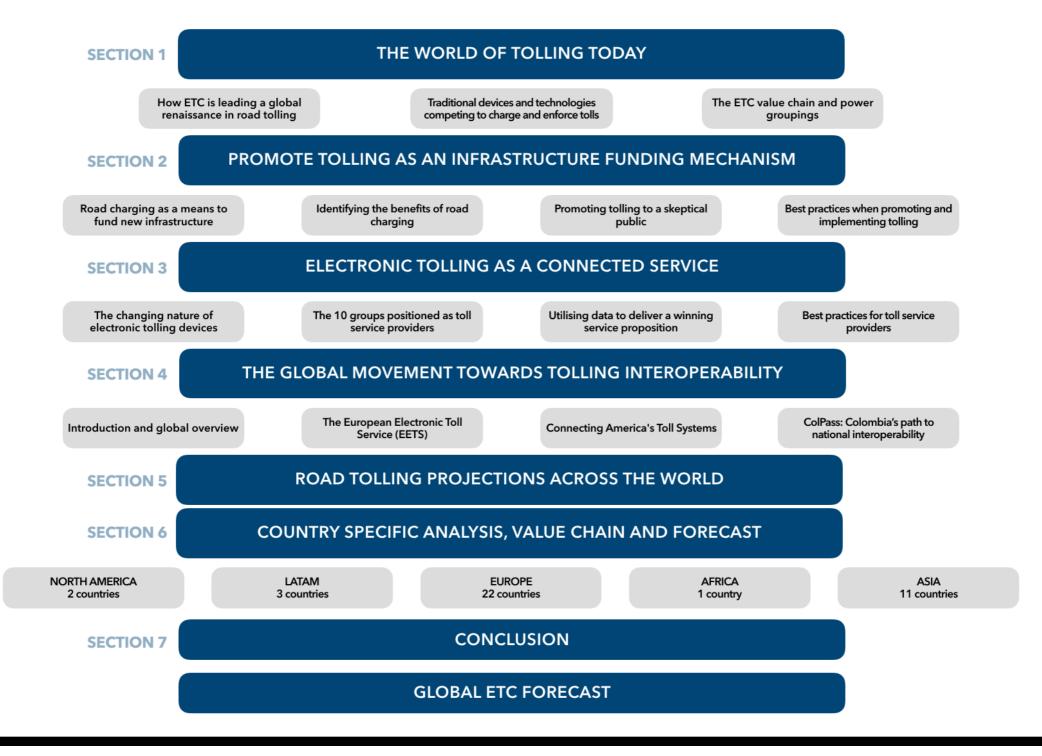

### The Electronic Tolling Global Study is the go-to report for the entire road charging ecosystem

Source: PTOLEMUS

### The most comprehensive report on electronic tolling and road user charging

More than just market research A strategic analysis on the future of ETC as a connected mobility service

- An update to our 2015 Electronic Toll Collection Global Study providing an all-encompassing overview and outlook on the electronic tolling market. It includes:
- 750-page analysis of the global electronic tolling landscape based on:
  - 7 years of constant market surveillance
  - 50 interviews with key stakeholders
  - 6 months of desk research by a team of 7 consultants
  - 20 strategy consulting assignments
- An in-depth review of the 40 biggest toll domains worldwide with traffic volumes, technology, model, size and revenues projections
- A comparative assessment of all tolling technologies:
  - Deployment models and impacting trends for ANPR, DSRC, Infrared, GNSS and RFID
  - Forecast of the technology mix
- An impact analysis of interoperability in tolling:
  - Forces and models shaping interoperability
  - Review of current projects in Europe, US and Colombia
  - Impact of the different models on toll chargers and service providers
- 12 EETS service providers profiled, analysing:

- Strategic position
- Service breakdown
- The study is a strategic tool for service providers and toll chargers worldwide
  - Effectively promote tolling as a funding mechanism
    - Defining and outlining a sound communication strategy
    - Lessons learned from best practices around the world
  - Learn how the competition for toll service provision will transform the ecosystem
    - The role of vehicle manufacturers, technology giants, fleet telematics providers and mobile wallets
- Strategic recommendations to service providers
  - Best practices for winning market share in future tolling markets
  - How to ensure control of the future toll payment interface
- 2015 2025 bottom-up market forecast
  - Global scope: 40 countries investigated in details
  - Regional and global projections of the toll and electronic toll market: toll revenues, subscription volumes, share of ETC, key influencing factors
  - 1,500-line Excel file with subscription volumes by technology and vehicle type, devices sold, total revenues collected and ETC only revenues collected