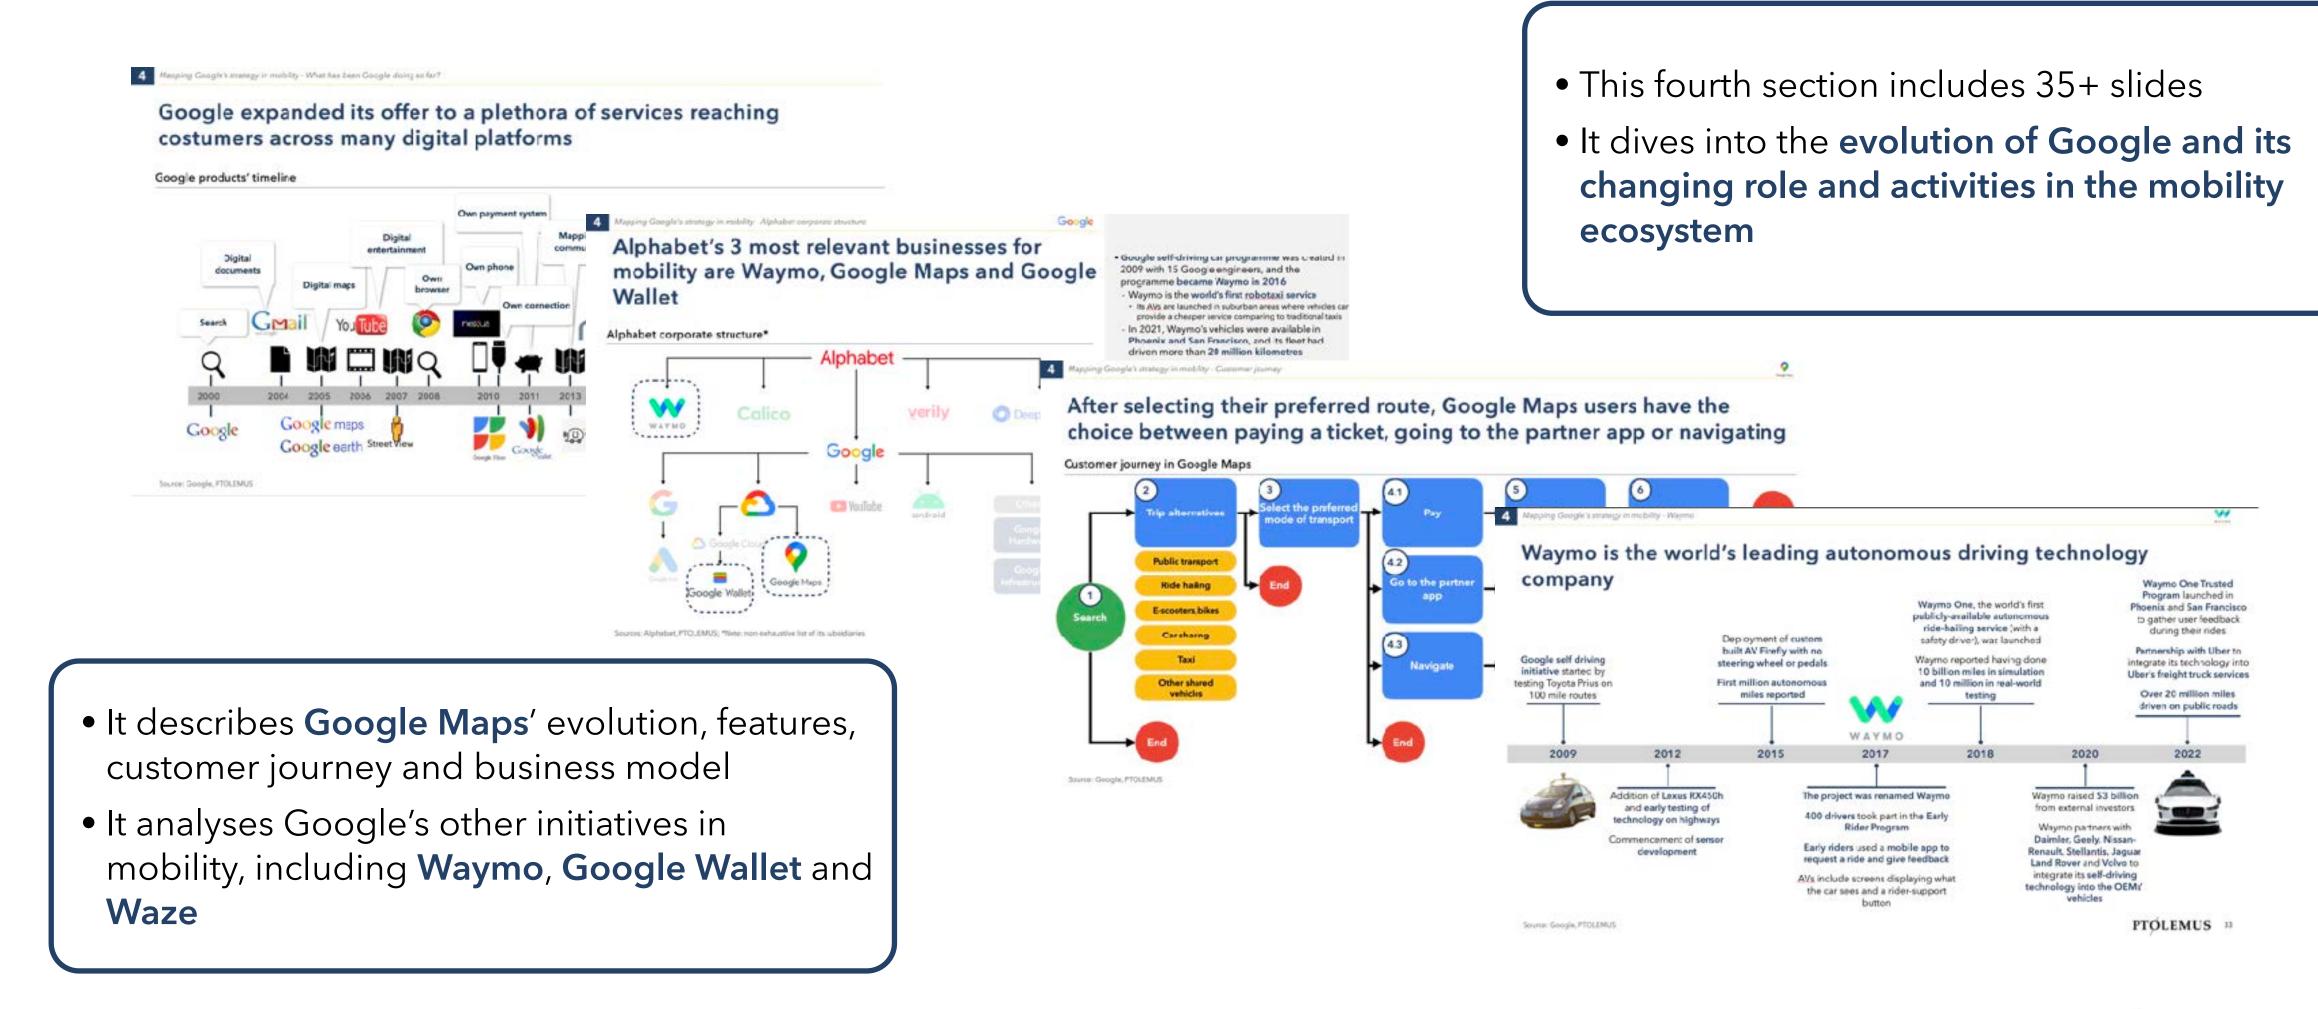

### In section 4, we map Google's strategy in mobility

**PTOLEMUS** 

# We chose to focus on Google due to its leadership in mobility but also because all of its services are free for travellers

- As it happened for Netflix in video and Spotify for music streaming, we expect the first player that shapes the concept to become the reference in the mobility ecosystem
- As the industry evolves, maybe more will do so, but one will disrupt the market and integrate a universal solution
- Google appears to us as the best positioned to do so
- Google search is the most used web service in the world by far
  - Google search + YouTube (part of Google's group) generated 13 times more visits than Facebook, the 3<sup>rd</sup> most visited web site

- Google Maps is the most popular tool for locationbased search and it comes by default in Android phones, the leading smartphone operating system
  - It is the most advanced player with worldwide information and mobile mapping services for end users
  - It includes real time traffic information, crowded places updates, public and commercial transport availability and schedules
  - Google has already
     integrated with a very large
     number of transport
     service providers to collect
     data for its navigation and
     transit services