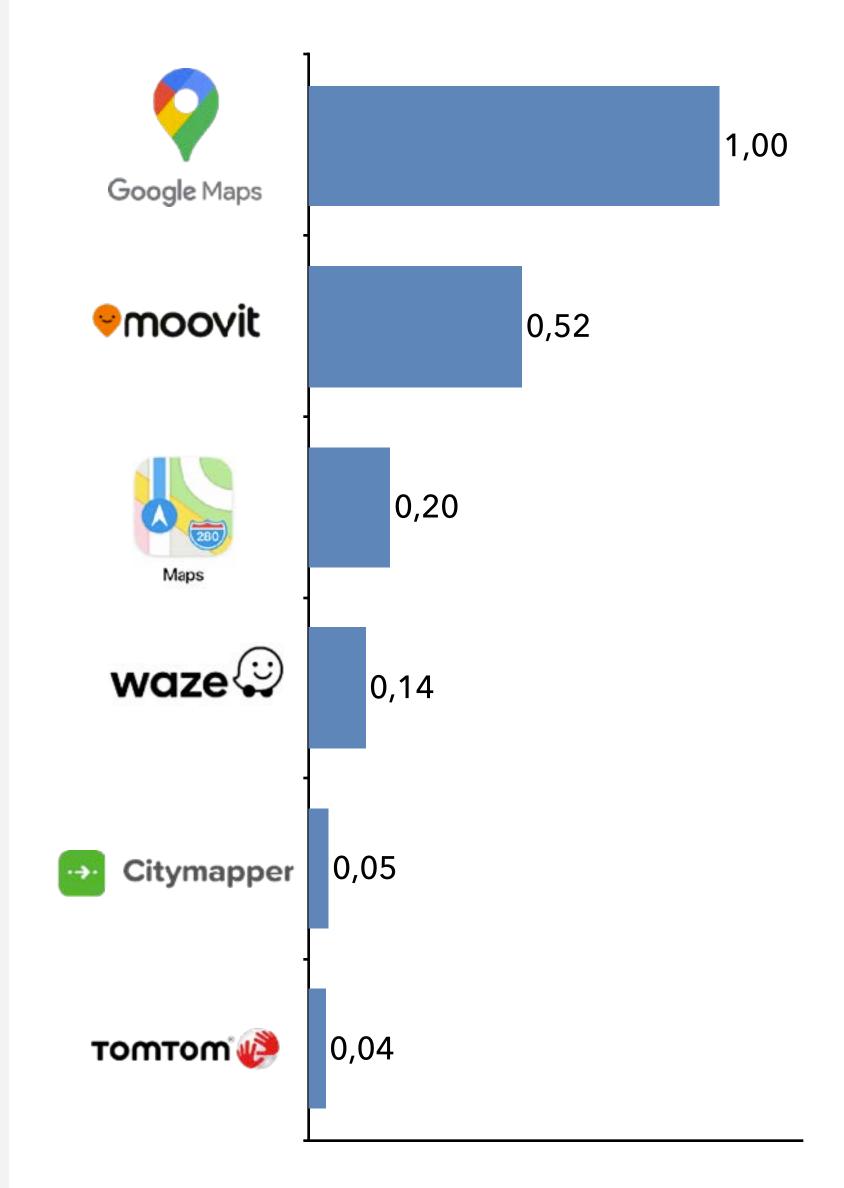

- Google Maps is the most popular tool for locationbased search and it comes by default in Android phones, the leading smartphone operating system
  - It is the most advanced player with worldwide information and mobile mapping services for end users
  - It includes real time traffic information, crowded places updates, public and commercial transport availability and schedules
  - Google has already
     integrated with a very large
     number of transport
     service providers to collect
     data for its navigation and
     transit services

### Number of users of mapping services (billion)