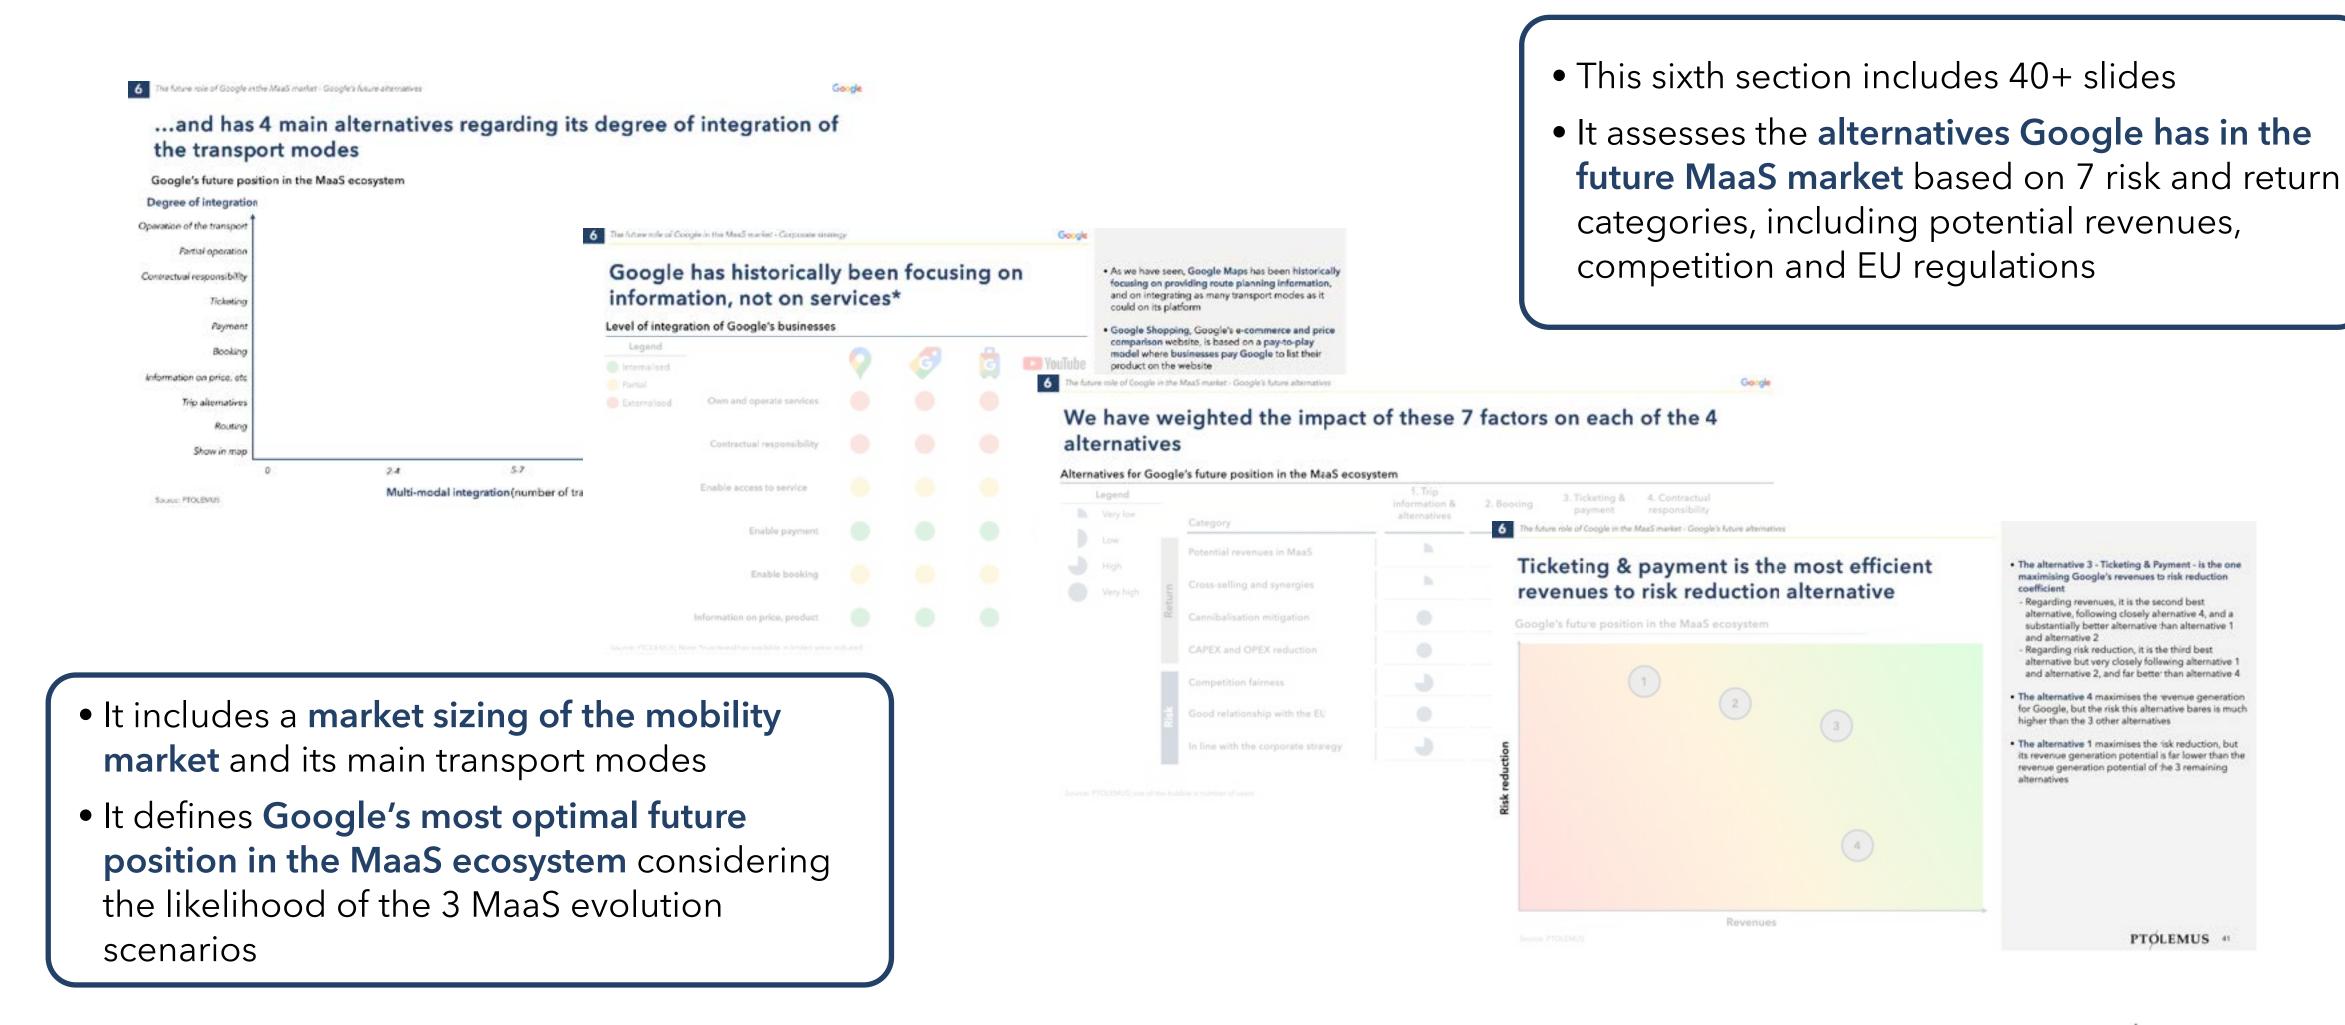

### In section 6, we predict the future role of Google in the MaaS market

**PTÓLEMUS** 

| 5 The future of the MaaS market                                | <u>156</u> |
|----------------------------------------------------------------|------------|
| 1. 5 factors influencing transport choices                     |            |
| 2. The perceived value of MaaS                                 |            |
| 3. MaaS divers and inhibitors                                  |            |
| 4. Future MaaS scenarios                                       |            |
| 6 The future role of Google in the MaaS market                 | 196        |
| 1. Google's current position                                   |            |
| 2. Return and risk assessment                                  |            |
| 2.1. Potential revenues                                        |            |
| 2.2. Cross-selling and synergies                               |            |
| 2.3. Competition  2.4. Regulation and relationship with the EU |            |
| 2.5. Alignment with the corporate strategy                     |            |
| 3. Google's future alternatives                                |            |
| 4. Google's future position in the MaaS ecosystem              |            |
| 7 Conclusions and recommendations for players                  | 236        |