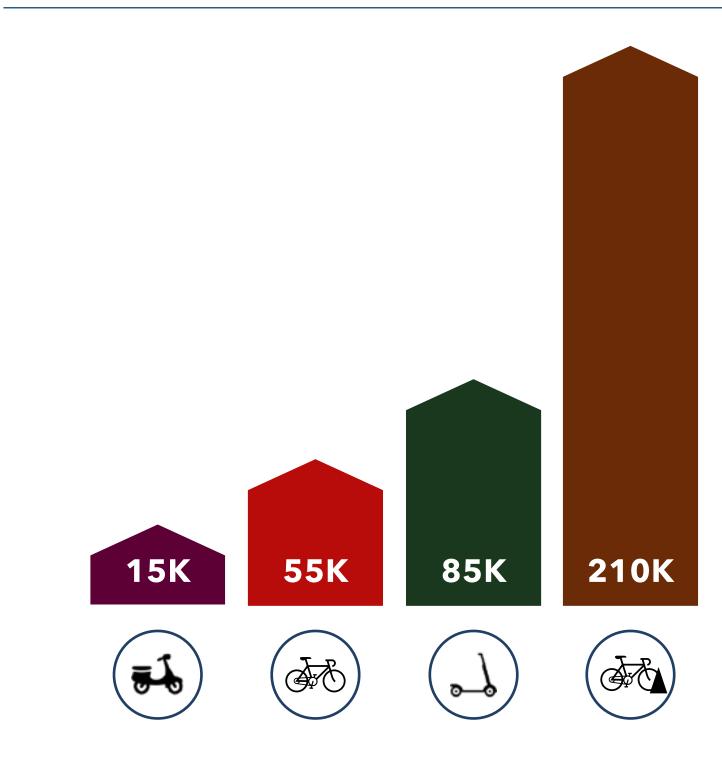

Utilisation of shared mobility during public transport strikes (Paris, 10<sup>th</sup> November 2022)

Increase vs average over last 7 weeks

+40% +130% +85% +60%

Service providers