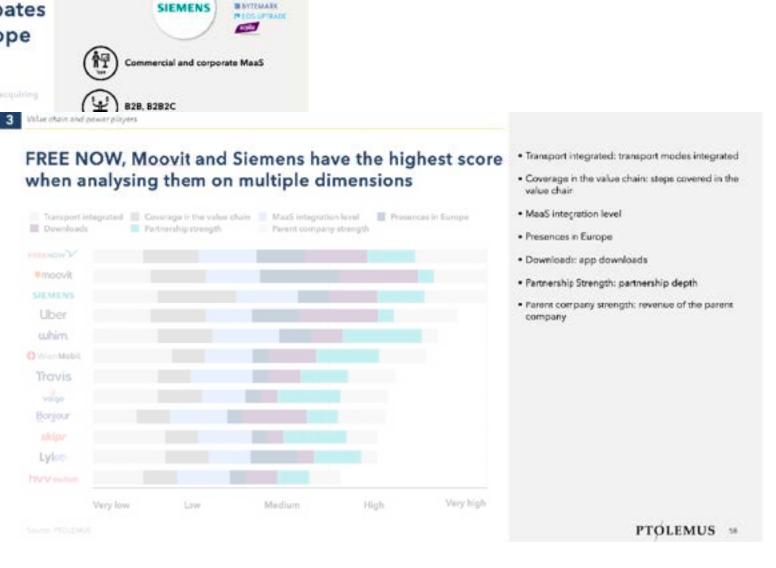

## In section 3, we analyse the MaaS value chain, and profile and benchmark the key MaaS suppliers in Europe

- It profiles the 12 leading MaaS suppliers in Europe
- It compares them based on 7 criteria, and shows the links they have with Google Maps

- This third section includes 60+ slides
- It dives into the **9 steps of the MaaS value chain** and positions the **leading players** in each of them

**PTÓLEMUS** 