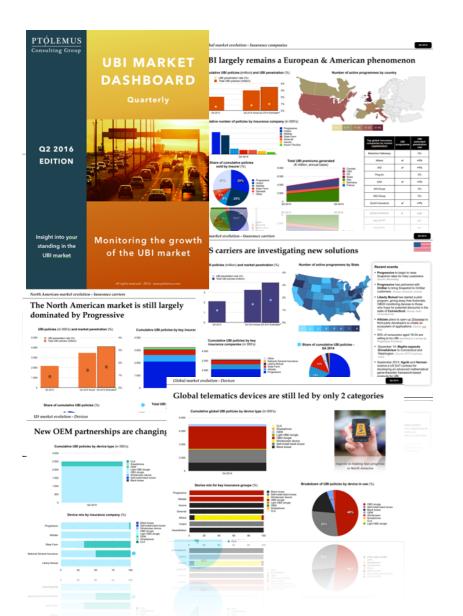

# Our quarterly UBI dashboard monitors the market metrics every quarter in 14 countries

The metrics to shape your UBI commercial strategy

- 100-page barometer of the global UBI industry
  - Covers 170 companies
  - Issued on a quarterly basis
  - 230 charts, tables & figures

#### • A global dashboard covering

- Mature markets: US, Canada, France, Germany, Italy, Spain, UK
- **Emerging markets**: APAC, Australia, Benelux, China, Latin America, other European markets

#### Leverages both public information and primary research

- A large set of public information collected from conferences, desk research, etc.
- Supplemented and validated by primary research & data (Interviews, supplier questionnaires, own market forecasts, etc.)

- Brings all key market news
- Estimates UBI volumes and sales for all main players
  - Insurance companies
  - TSPs
  - Technology providers
- Deciphers the key market trends
  - UBI penetration
  - Number of programmes
  - Mix by business model (PAYD, PHYD, TBYB, etc.)
  - Market share of all main insurers, TSPs and device makers
  - Technology mix (Black boxes, OBD, apps, etc.)
  - Business line mix
  - Segment mix (Young drivers, mature drivers, etc.)
  - Channel mix aftermarket / OEM