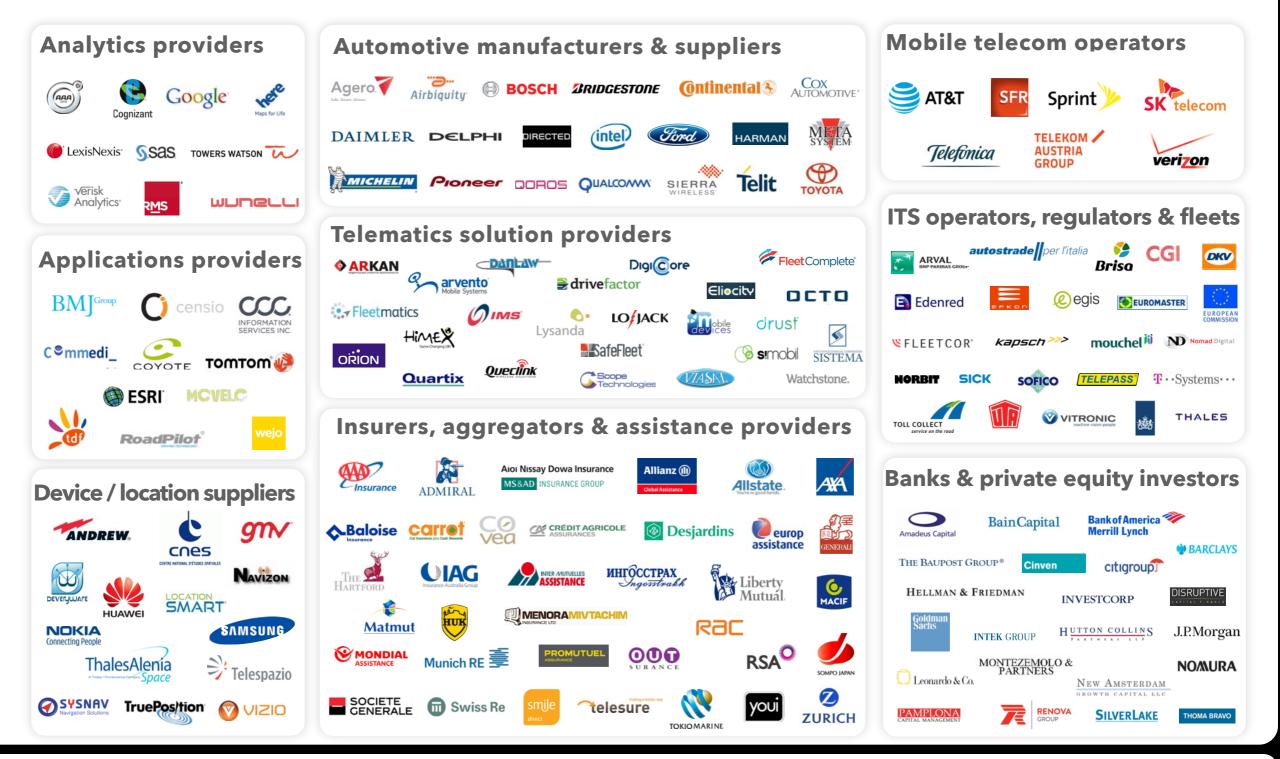

| Mobility-as-a-<br>Service<br>Road charging          | UBI / PAYD<br>Vehicle rental<br>Vehicle leasing               |
| Vehicle data<br>& analytics         | AI<br>CAN-bus<br>Crowd-sourcing<br>Data protection | Driving behaviour<br>OBD<br>Predictive<br>analytics | Remote<br>diagnostics<br>xFCD                                 |
| Vehicle<br>automation               | ADAS                                               |                                                     | Autonomous<br>trucks                                          |
| Enabling<br>technologies            | Positioning (GNSS<br>/ WiFi / cellular)            | M2M /<br>connectivity<br>Smartphones                | Telematic devices<br>V2X                                      |

## Clients across the mobility ecosystem...



# The study reveals how UBI will become mainstream and 'uberise' the auto insurance sector



the subject, quoted by The Economist, the Financial Times and the Wall Street Journal

- 1,200 pages of research using:
  - 286 interviews in 28 countries
  - 5 years of research performed by 6 consultants in 4 countries
  - Insights from 45+ consulting projects
  - Our experience & vision of the ecosystem incl. OEMs and TSPs
  - 422 figures (charts, tables, etc.)
- 42 case studies including Allianz, AllState, Carrot Insurance, Vodafone Auto, Ingenie, OnStar- Progressive, Discovery Insure, Liberty Mutual, Octo Telematics, Renault Amaguiz, State Farm, Unipol, Zurich
- A handbook of 69 suppliers' solutions including our own evaluation and ranking

- 28 insurance markets profiled
- 2020 & 2030 mark