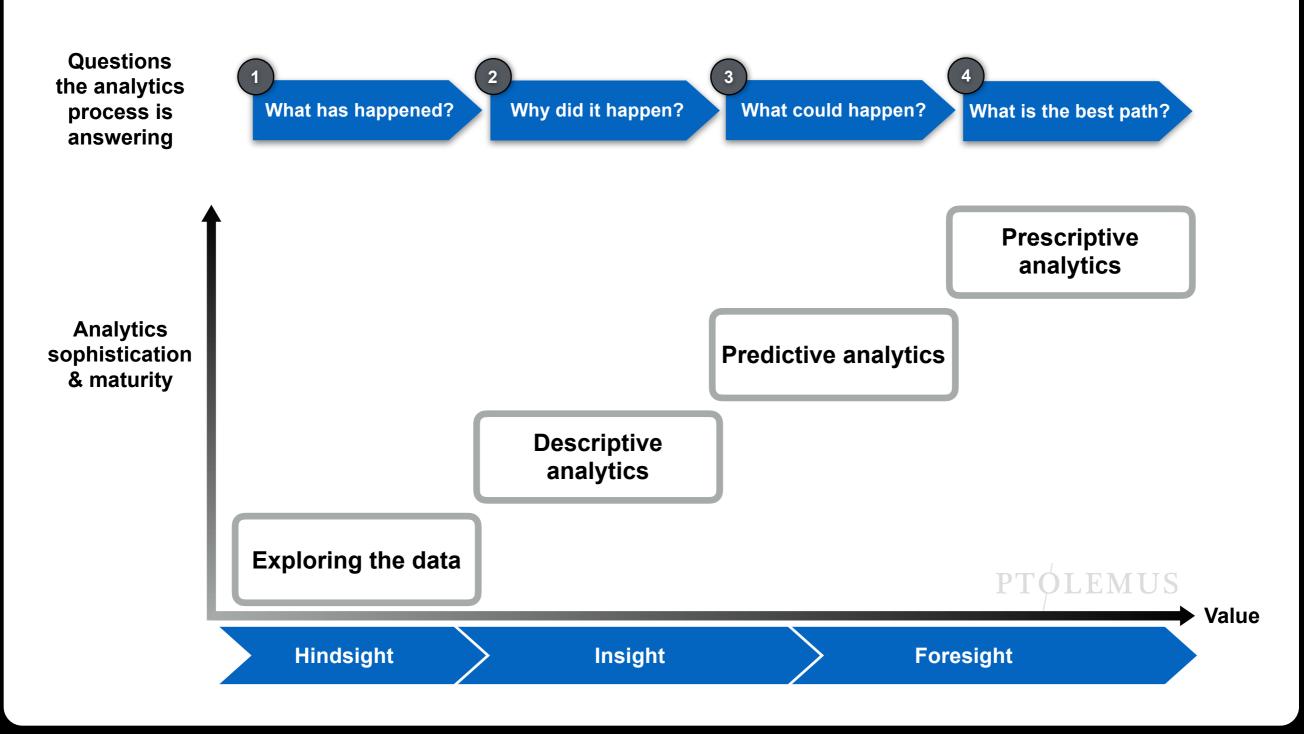

#### The journey to advance analytics is long and arduous

#### Drilling into Big Data is done in 6 steps

The **essence** of UBI is the driving data. It comes in a **variety** of format, in real-time or near real-time **speed**, and potentially in very high **volumes**.

**Noisy** data (i.e. data including non-predictive parameters) is **difficult to use or even meaningless**.

The filtering stage is where noise is **removed** from reported data and data is **cleaned**.

The data archiving strategy of the UBI programme addresses **security**, **privacy** and **access management issues**.

1. Data collection strategy

2. Data staging strategy

3. Data filtering & data mining strategy

4. Data enrichment strategy

5. Data archiving strategy

6. Data exploitation

Data staging is the temporary step to handle the data.

Data is stored in a so-called **landing zone** before the **data warehouse** (in-between collected raw data and storing structured data)

**Layers** of context information such as key driving performance indicators, road speed limits, weather and traffic information is added to the raw telematics data.

The **quality** of the conclusion that is made from the analytics, **depends** on how **enriched** the data was in the first place.

Advanced analytics methods and various statistical techniques are applied to respond to specific questions