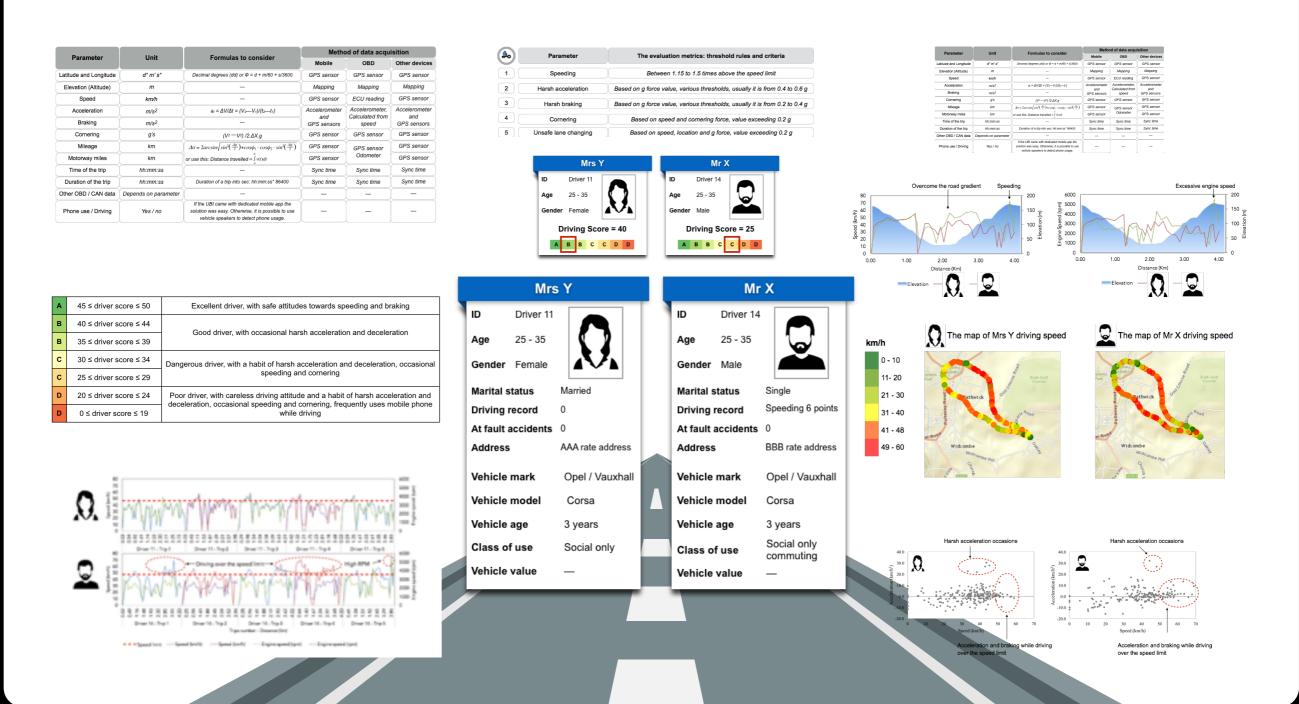

#### 6 best practices on driver scoring

- 1- Scoring should be trip-based with adjustments made monthly and quarterly using weighting methods.
- 2- Put driving behaviour in context by relating it to environmental information. The set of information layers should at least include: relative speed limit, road type and crash-prone locations
- 3- Sub-scores, such as smoothness, mileage, time of day and driving duration should be provided to insurers as standard.

- 4- Correlate behaviour with past claims records, crashes and actual claims losses to continue improving predictiveness.
- 5- Driver distraction tracking should be done at a granular level and it is recommended that a smartphone app is used to that effect.
- 6- Scoring criteria and sub-scores must be clearly expressed and made understandable to drivers. Criteria the driver cannot influence should be explained separately.

#### And uses results of real world driving tests