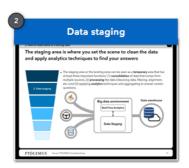

4. Data enrichment strategy

5. Data archiving strategy

6. Data exploitation

Data staging is the temporary step to handle the data.

Data is stored in a so-called **landing zone** before the **data warehouse** (in-between collected raw data and storing structured data)