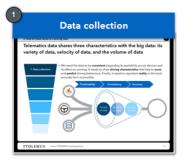

#### Drilling into Big Data is done in 6 steps

The **essence** of UBI is the driving data. It comes in a **variety** of format, in real-time or near real-time **speed**, and potentially in very high **volumes**.