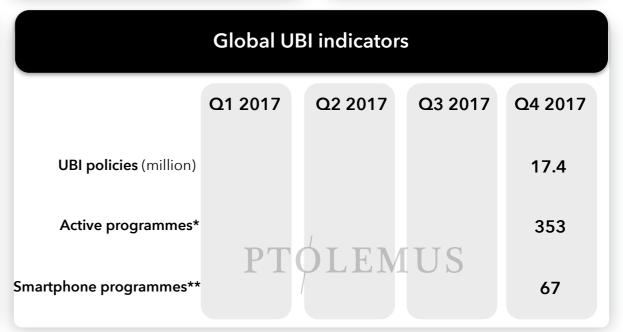

on and primary research

- A large set of public information collected from conferences, desk research, etc.
- Supplemented and validated by primary research & data (Interviews, supplier questionnaires, own market forecasts, etc.)

#### Brings all key market news

### Estimates UBI volumes and sales for all main players

- Insurance companies
- TSPs
- Technology providers

#### Deciphers the key market trends

- UBI penetration
- Number of programmes
- Mix by business model (PAYD, PHYD, TBYB, etc.)
- Market share of all main insurers, TSPs and device makers
- Technology mix (Black boxes, OBD, apps, etc.)
- Business line mix
- Segment mix (Young drivers, mature drivers, etc.)
- Channel mix aftermarket / OEM





## The UBI market has grown by 26% in 2017 to 17.4 million policies













## Progressive's rapid growth has impacted the whole market

## UBI policies (000s), quarterly growth and market penetration (%)



### Total UBI premiums generated





| Top global insurance<br>companies by market<br>capitalisation | UBI<br>programme | UBI estimated penetration rate |
|---------------------------------------------------------------|------------------|--------------------------------|
| Berkshire Hathaway                                            | Trial            | х                              |
| Allianz                                                       | V                | х                              |
| AIG                                                           | V                | х                              |
| Ping An