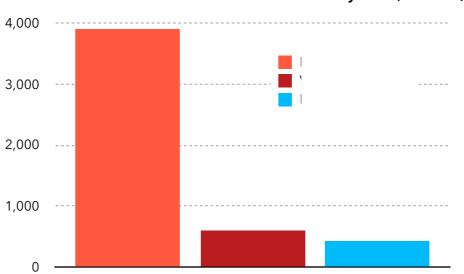

## The device landscape remains highly concentrated

#### Number of active UBI devices by TTP (in 000s)