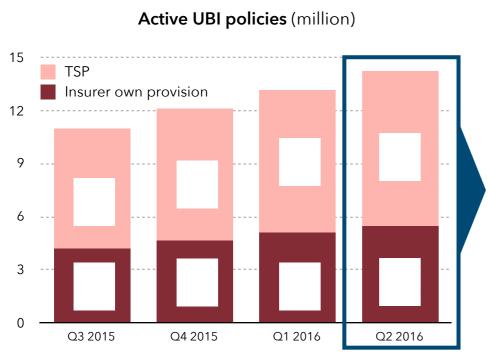

## The UBI market has grown by 26% in 2017 to 17.4 million policies

## UBI policies (000s), quarterly growth and market penetration (%)