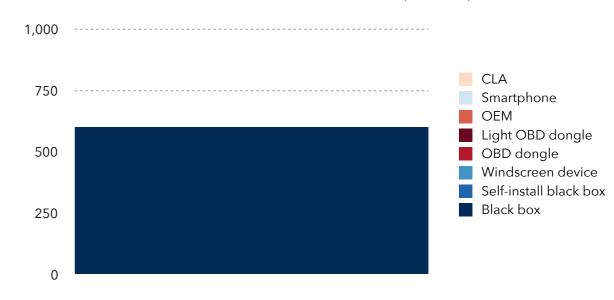

## Number of active UBI policies by insurance company (in 000s)

## Active UBI policies by insurance company (in 000s)