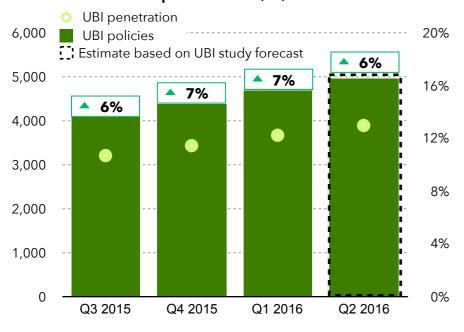

## The UBI market has grown by 26% in 2017 to 17.4 million policies

## Quarterly growth remains consistent in Italy at 6%