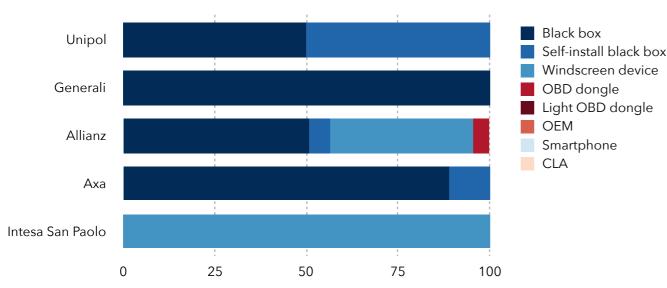

## Leading insurers are adopting a multi-device strategy while TSPs mostly keep a single device approach

#### Device mix for key insurance groups (%)