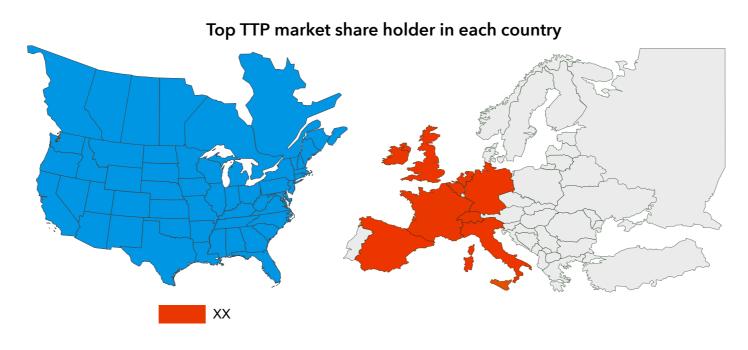

## While Danlaw has overtaken Xirgo in North America, Meta System remains the dominant player in Europe