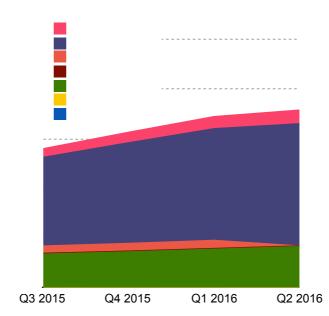

## The device landscape remains highly concentrated

### Share of active UBI devices by TTP (%)

#### Number of active UBI devices by TTP (in 000s)