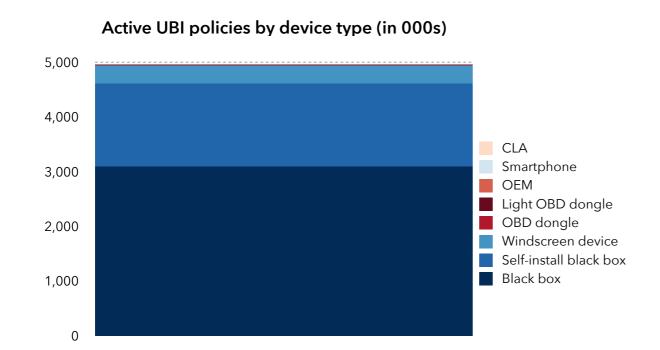

### Active global UBI policies by device type (in 000s)

#### Breakdown of UBI policies by device in use (%)