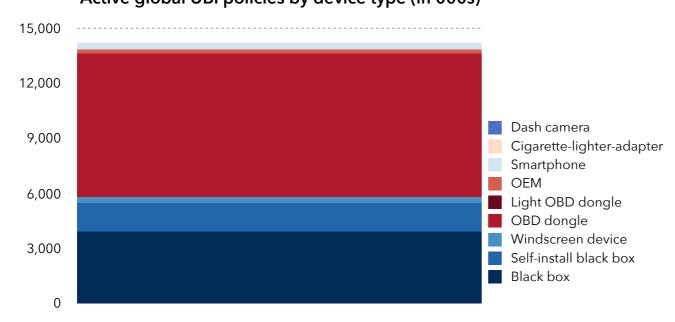

## Leading insurers are adopting a multi-device strategy while TSPs mostly keep a single device approach

### Active global UBI policies by device type (in 000s)