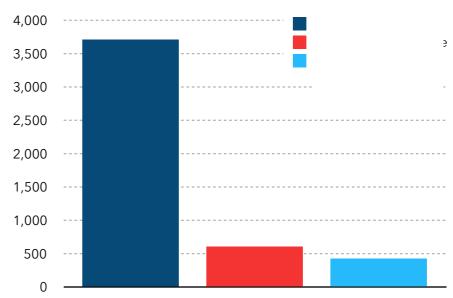

Replacing the Monti law, the competition bill is now discussed in parliament

Source: carrozzeriaautorizzata.com

#### 2016

- April: Infomobility strengthen partnership with Generali for provision of telematics insurance and replaced Vodafone
- June: The senate approved an amendment to the competition bill potentially mandating installation of the black boxes on all means of transport by 2017. Public vehicles would first be impacted, followed by private vehicles. Source: facile.it
- September: Generali and Progressive announce a R&D agreements in order to improve their data analytics capabilities Source: Business Wire



Source: PTOLEMUS

## The Italian market is dominated by local providers

#### Share of active UBI policies by TSP (%)



## Number of active UBI policies by TSP (000s)



#### **UBI** programmes by target segment



#### UBI programmes by model (%)



## The device landscape remains highly concentrated

### Share of active UBI devices by TTP (%)



#### Number of active UBI devices by TTP (in 000s)



#### Breakdown of Meta System devices (in 000s)



#### Breakdown of Vodafone Automotive devices (in 000s)



## Despite a large market share, black boxes see growth in anticipation of the black box amendment beginning 2017



UnipolSai created a standalone telematics company, AlfaEvolution Technology, to support the telematics initiatives at Group level





Under this new model, UnipolSai would still consider outsourcing functions such as device installation, device logistics, SVR, private eCall, etc.





#### Share of UBI device technology in use (%)