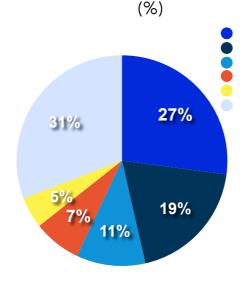

## Large insurers have stated their desire to insource, but the dominant model continues to be TSP-based

UBI programmes by type (%)