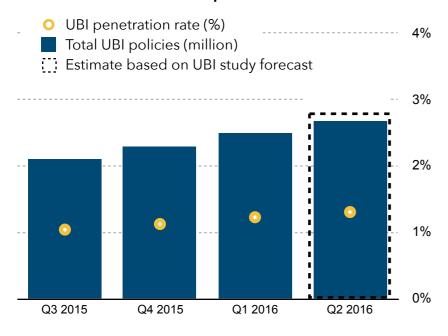

## The UBI market has grown by 26% in 2017 to 17.4 million policies

## UBI policies (000s), quarterly growth and market penetration (%)