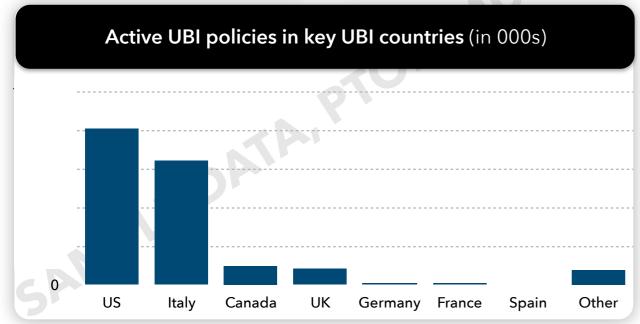

## Our quarterly UBI dashboard monitors the market metrics every quarter in 17 countries/ areas

The metrics to shape your UBI commercial strategy

#### • A global dashboard covering

- Advanced markets: US, Canada, France, Germany, Italy, Spain, UK
- Emerging markets: APAC, Benelux, China, Latin America, Russia, the Nordics, other European markets