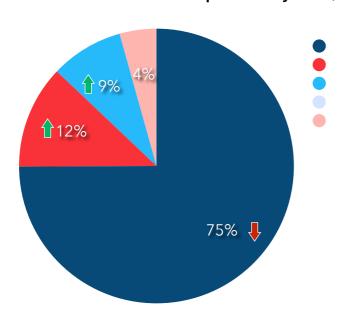

## Large insurers have stated their desire to insource, but the dominant model continues to be TSP-based

UBI programmes by type (%)