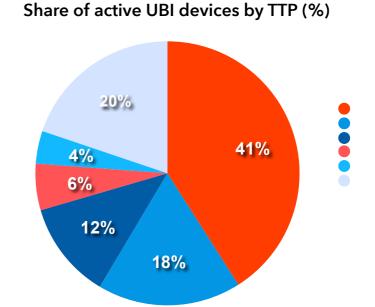

## The device landscape remains highly concentrated

### Share of active UBI devices by TTP (%)