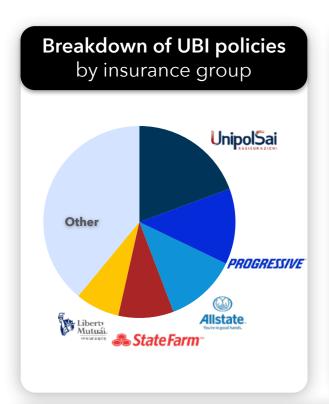

## Number of active UBI policies by insurance company (in 000s)

### Share of active UBI policies by insurer

| Leading UBI insurers | Country | UBI estimated<br>penetration<br>rate |
|----------------------|---------|--------------------------------------|
| Progressive          | US      | xx                                   |
| UnipolSai            | Italy   | xx                                   |
| Allstate             | US      | xx                                   |