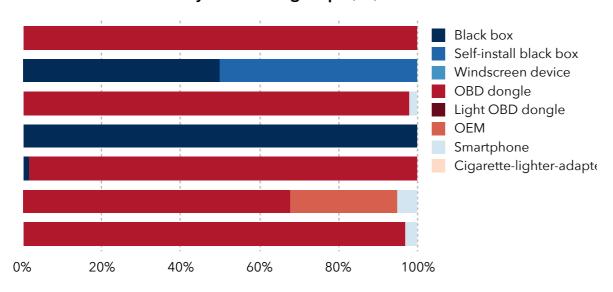

## Leading insurers are adopting a multi-device strategy while TSPs mostly keep a single device approach

#### Device mix for key insurance groups (%)

#### Device mix for key TSPs (%)