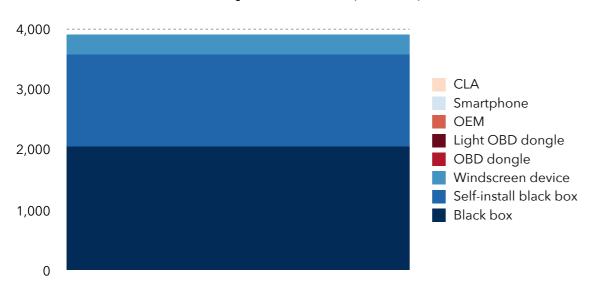

## Despite a large market share, black boxes see growth in anticipation of the black box amendment beginning 2017

UnipolSai created a standalone telematics company, AlfaEvolution Technology, to support the telematics initiatives at Group level

#### Share of UBI device technology in use (%)