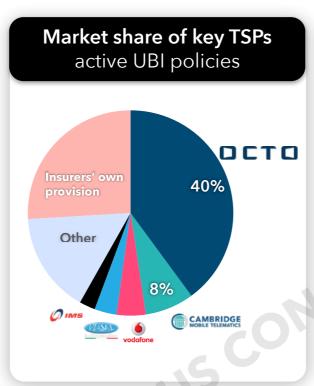

## The device landscape remains highly concentrated

### Share of active UBI devices by TTP (%)

#### Number of active UBI devices by TTP (in 000s)