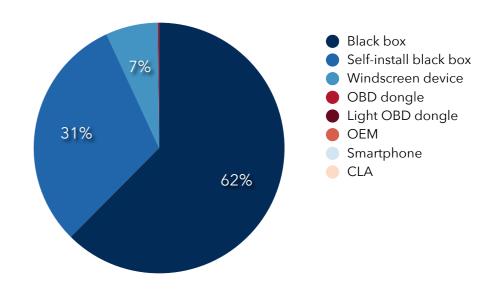

#### **UBI** programmes by target segment



#### UBI programmes by model (%)



## The device landscape remains highly concentrated

### Share of active UBI devices by TTP (%)



#### Number of active UBI devices by TTP (in 000s)



#### Breakdown of Meta System devices (in 000s)



#### Breakdown of Vodafone Automotive devices (in 000s)



## Despite a large market share, black boxes see growth in anticipation of the black box amendment beginning 2017



UnipolSai created a standalone telematics company, AlfaEvolution Technology, to support the telematics initiatives at Group level





Under this new model, UnipolSai would still consider outsourcing functions such as device installation, device logistics, SVR, private eCall, etc.





#### Share of UBI device technology in use (%)





## The UBI Dashboard is a live, detailed snapshot of the market worldwide - and of your place in it



The metrics to shape your UBI commercial strategy

|                             | UBI market dashboard                                                                                                                                                                          | UBI market dashboard<br>+                                                                                                                                                                                                                        |
|-----------------------------|------------------------------------------------------------------------------------------------------------------------------------------------