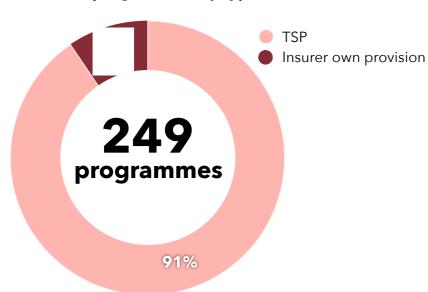

## Large insurers have stated their desire to insource, but the dominant model continues to be TSP-based

UBI programmes by type (%)