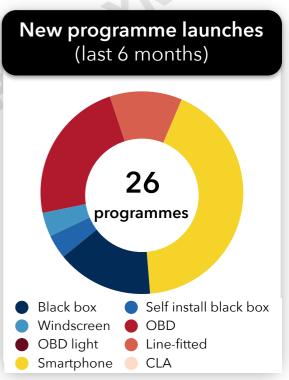

#### Deciphers the key market trends

- UBI penetration
- Number of programmes
- Mix by business model (PAYD, PHYD, TBYB, etc.)
- Market share of all main insurers, TSPs and device makers
- Technology mix (Black boxes, OBD, apps, etc.)
- Business line mix
- Segment mix (Young drivers, mature drivers, etc.)
- Channel mix aftermarket / OEM