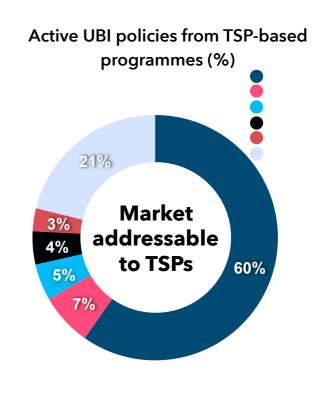

## Large insurers have stated their desire to insource, but the dominant model continues to be TSP-based

UBI programmes by type (%)