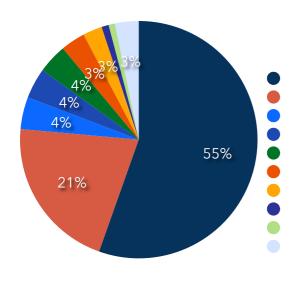

|

## Large insurers have stated their desire to insource, but the dominant model continues to be TSP-based







UBI programmes by type (%)







## While Danlaw has overtaken Xirgo in North America, Meta System remains the dominant player in Europe







## Leading insurers are adopting a multi-device strategy while TSPs mostly keep a single device approach

### Active global UBI policies by device type (in 000s)



#### Breakdown of UBI policies by device in use (%)



#### Device mix for key insurance groups (%)



#### Device mix for key TSPs (%)



## Quarterly growth remains consistent in Italy at 6%

## UBI policies (000s), quarterly growth and market penetration (%)



## Active UBI policies by insurance company (in 000s)



#### Share of active UBI policies (%)



## **UBI premiums generated** (€ million, annual basis)



#### **Recent events**

#### 2015

- October: MAPFRE acquires
   Direct Line in Italy and Germany
- November: Replacing the Monti law, the competition bill is now discussed in parliament

Source: carrozzeriaautorizzata.com

#### 2016

- April: Infomobility strengthen partnership with Generali for provision of telematics insurance and replaced Vodafone
- June: The senate approved an amendment to the competition bill potentially mandating installation of the black boxes on all means of transport by 2017. Public vehicles would first be impacted, followed by private vehicles. Source: facile.it
- September: Generali and Progressive announce a R&D agreements in order to improve their data analytics capabilities Source: Business Wire