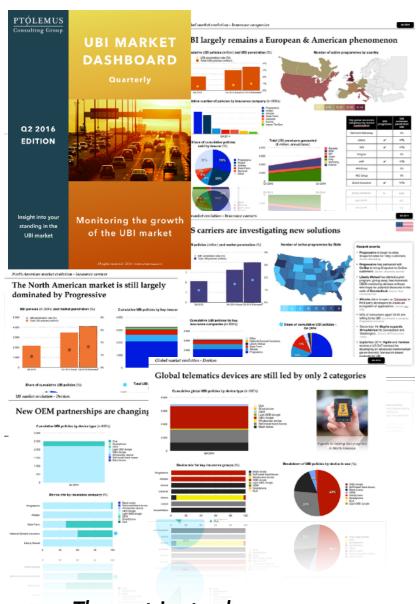

## Our quarterly UBI dashboard monitors the market metrics every quarter in 17 countries/ areas

The metrics to shape your UBI commercial strategy

### 110-page barometer of the global UBI industry

- Covers 360 companies
- Issued on a quarterly basis
- 300+ charts, tables & figures

#### • A global dashboard covering

- Advanced markets: US, Canada, France, Germany, Italy, Spain, UK
- Emerging markets: APAC, Benelux, China, Latin America, Russia, the Nordics, other European markets

#### Deciphers the key market trends

- UBI penetration
- Number of programmes
- Mix by business model (PAYD, PHYD, TBYB, etc.)
- Market share of all main insurers, TSPs and device makers
- Technology mix (Black boxes, OBD, apps, etc.)
- Business line mix
- Segment mix (Young drivers, mature drivers, etc.)
- Channel mix aftermarket / OEM