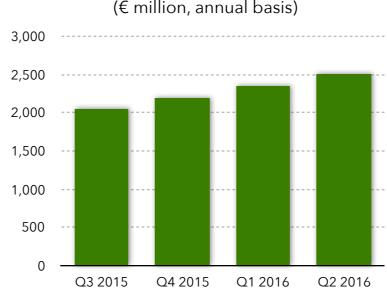

to insource, but the dominant model continues to be TSP-based







UBI programmes by type (%)







## While Danlaw has overtaken Xirgo in North America, Meta System remains the dominant player in Europe







## Leading insurers are adopting a multi-device strategy while TSPs mostly keep a single device approach

### Active global UBI policies by device type (in 000s)



#### Breakdown of UBI policies by device in use (%)



#### Device mix for key insurance groups (%)



#### Device mix for key TSPs (%)



## Quarterly growth remains consistent in Italy at 6%

## UBI policies (000s), quarterly growth and market penetration (%)



## Active UBI policies by insurance company (in 000s)



#### Share of active UBI policies (%)



## **UBI premiums generated** (€ million, annual basis)



#### **Recent events**

#### 2015

- October: MAPFRE acquires
   Direct Line in Italy and Germany
- November: Replacing the Monti law, the competition bill is now discussed in parliament

Source: carrozzeriaautorizzata.com

#### 2016

- April: Infomobility strengthen partnership with Generali for provision of telematics insurance and replaced Vodafone
- June: The senate approved an amendment to the competition bill potentially mandating installation of the black boxes on all means of transport by 2017. Public vehicles would first be impacted, followed by private vehicles. Source: facile.it
- September: Generali and Progressive announce a R&D agreements in order to improve their data analytics capabilities Source: Business Wire



Source: PTOLEMUS

## The Italian market is dominated by lo