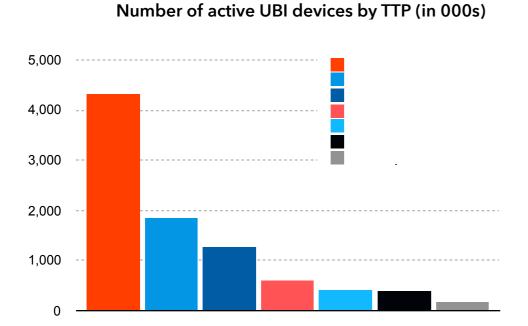

## The device landscape remains highly concentrated

#### Number of active UBI devices by TTP (in 000s)