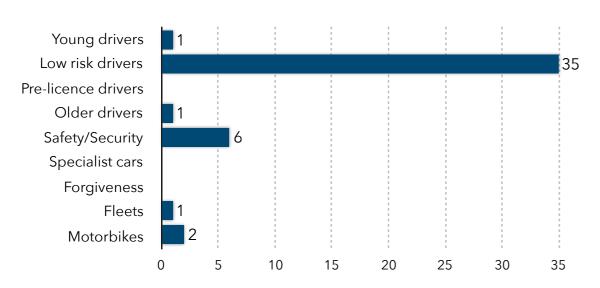

l is now discussed in parliament

Source: carrozzeriaautorizzata.com

#### 2016

- April: Infomobility strengthen partnership with Generali for provision of telematics insurance and replaced Vodafone
- June: The senate approved an amendment to the competition bill potentially mandating installation of the black boxes on all means of transport by 2017. Public vehicles would first be impacted, followed by private vehicles. Source: facile.it
- September: Generali and Progressive announce a R&D agreements in order to improve their data analytics capabilities Source: Business Wire



Source: PTOLEMUS

## The Italian market is dominated by local providers

#### Share of active UBI policies by TSP (%)



## Number of active UBI policies by TSP (000s)



#### **UBI** programmes by target segment



#### UBI programmes by model (%)



## The device landscape remains highly concentrated

### Share of active UBI devices by TTP (%)



#### Number of active UBI devices by TTP (in 000s)



#### Breakdown of Meta System devices (in 000s)



#### Breakdown of Vodafone Automotive devices (in 000s)



## Despite a large market share, black boxes see growth in anticipation of the black box amendment beginning 2017



UnipolSai created a standalone telematics company, AlfaEvolution Technology, to support the telematics initiatives at Group level





Under this new model, UnipolSai would still consider outsourcing functions such as device installation, device logistics, SVR, private eCall, etc.





#### Share of UBI device technology in use (%)





## The UBI Dashboard is a live, detailed sn