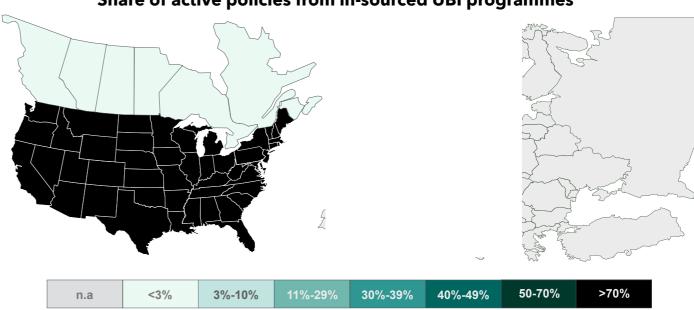

## The device landscape remains highly concentrated

### Share of active UBI devices by TTP (%)