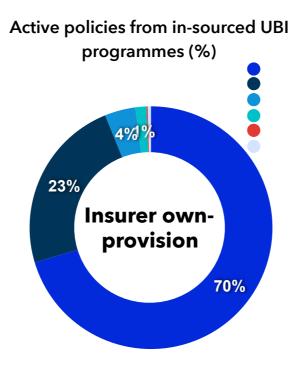

## Large insurers have stated their desire to insource, but the dominant model continues to be TSP-based

UBI programmes by type (%)