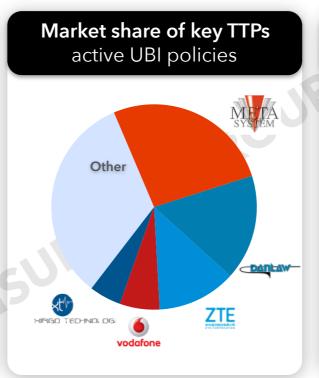

## The device landscape remains highly concentrated

### Share of active UBI devices by TTP (%)