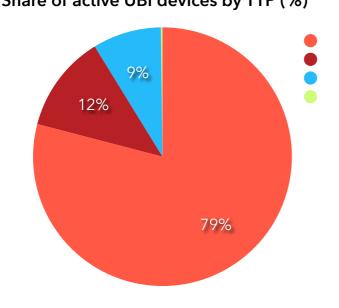

## The device landscape remains highly concentrated

### Share of active UBI devices by TTP (%)