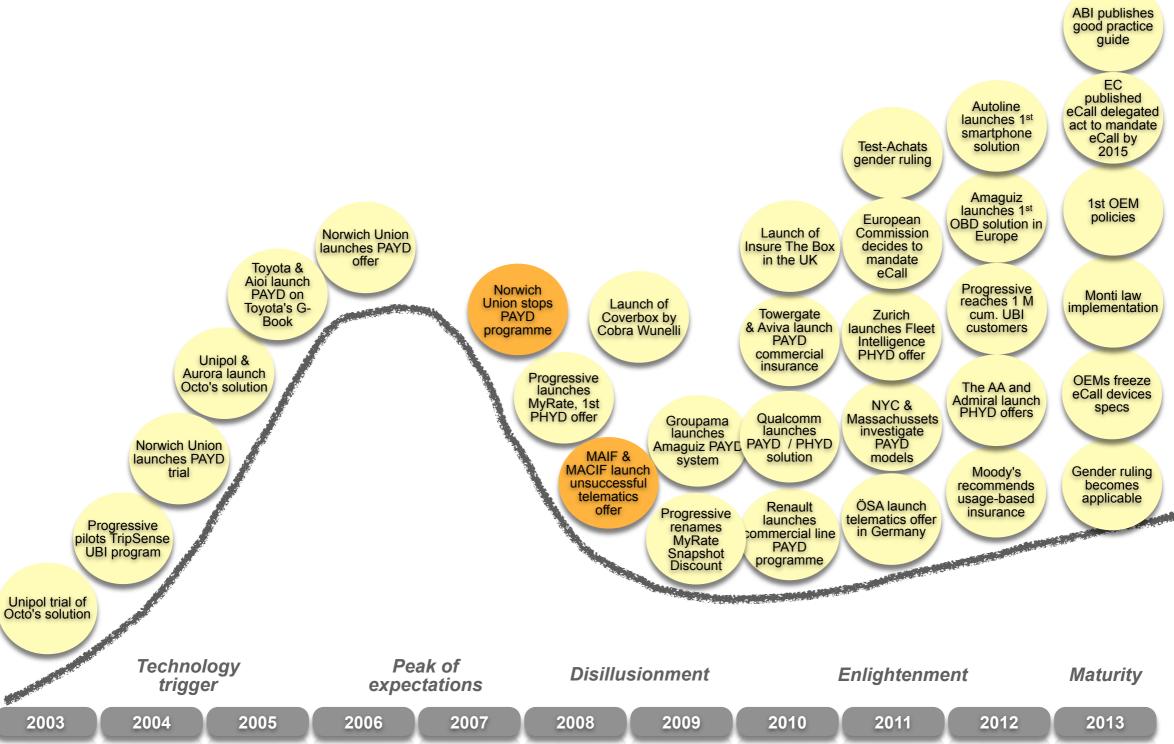

## We have already helped a wide range of actors in the connected vehicle and insurance sectors











- +50 years of experience in mobile
- +100 years of experience in telematics









### The market for telematics insurance is now global





Source: PTOLEMUS

### The number of trials and services has doubled since last year



### The trial phase is now over

- 53 trials worldwide (83% in PAYD)
- 112 programmes launched (95 in the consumer line)
- Success stories in multiple countries, notably Italy (Unipol), Spain (Mapfre), Canada (Industrial Alliance, Desjardins), the UK (Insurethebox, Co-operative), Austria (Uniqa) and the US (Progressive & State Farm)
- Overall, we estimate **UBI policies** at
   5 million (worldwide)

# The peak and disillusionment phases are behind us





## New players are entering the connected vehicle services battle



# The variety of devices used is growing









Line-fitted



Semi-embedded system



Fixed

Removable

**Portable** 

Possible technologies for vehicle connected services

# To make sense of its chalenges and opportunities we painted a truly comprehensive picture of the UBI market





- 770 pages of rigorous analysis of the PAYD / PHYD market based on
  - 201 interviews in 18 countries
  - 330 figures and charts
  - 3 years of hands-on experience
  - Our knowledge of the ecosystem incl. OEMs and TSPs
- 38 case studies including Allianz, Amaguiz, Cobra, Coverbox, Insurethebox, Ingenie, OnStar, Hollard Insurance, Insurethebox, Liberty Mutual, MAIF-MACIF, Norwich Union, Octo Telematics, Progressive, Quindell, State