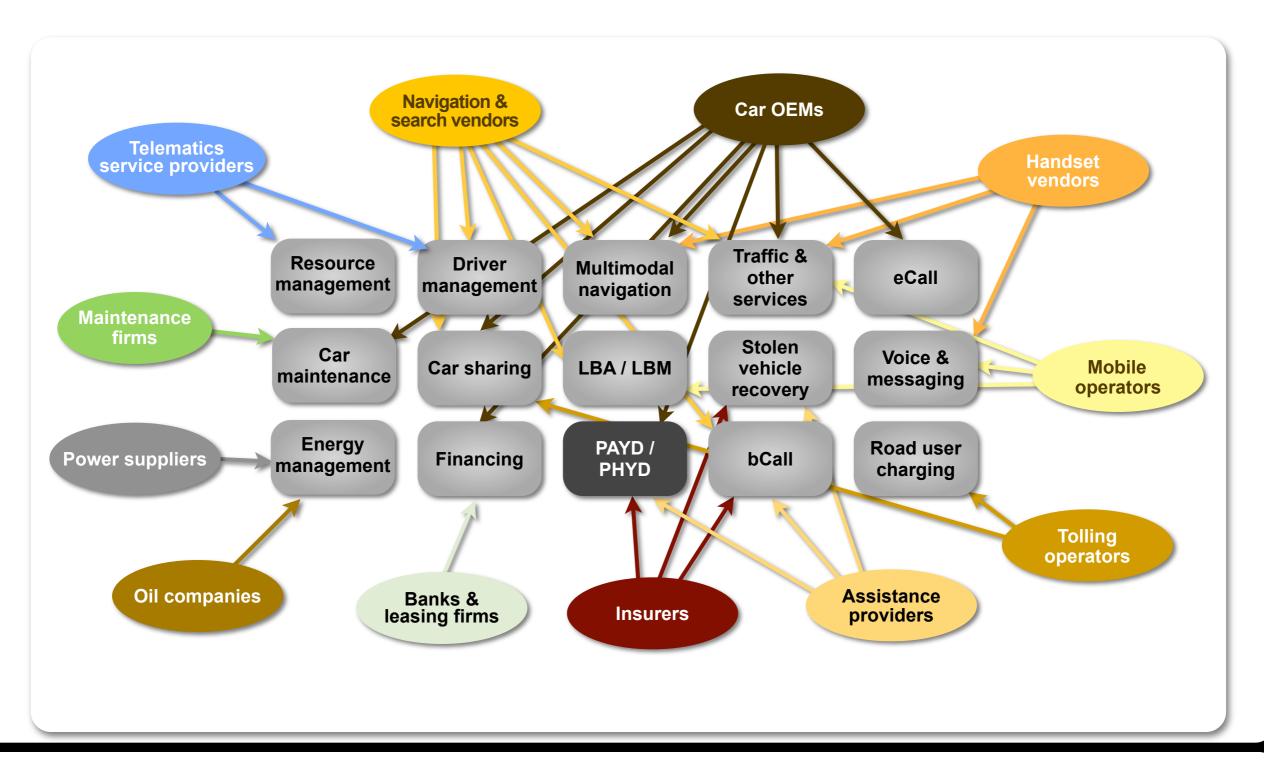

ehicle and insurance sectors











- +50 years of experience in mobile
- +100 years of experience in telematics









### The market for telematics insurance is now global





Source: PTOLEMUS

### The number of trials and services has doubled since last year



### The trial phase is now over

- 53 trials worldwide (83% in PAYD)
- 112 programmes launched (95 in the consumer line)
- Success stories in multiple countries, notably Italy (Unipol), Spain (Mapfre), Canada (Industrial Alliance, Desjardins), the UK (Insurethebox, Co-operative), Austria (Uniqa) and the US (Progressive & State Farm)
- Overall, we estimate **UBI policies** at
   5 million (worldwide)

# The peak and disillusionment phases are behind us





## New players are entering the connected vehicle services battle



# The variety of devices used is growing









Line-fitted



Semi-embedded system



Fixed

Removable

**Portable** 

Possible technologies for vehicle connected services

# To make sense of its chalenges and opportunities we painted a truly comprehensive picture of the UBI market





- 770 pages of rigorous analysis of the PAYD / PHYD market based on
  - 201 interviews in 18 countries
  - 330 figures and charts
  - 3 years of hands-on experience
  - Our knowledge of the ecosystem incl. OEMs and TSPs
- 38 case studies including Allianz, Amaguiz, Cobra, Coverbox, Insurethebox, Ingenie, OnStar, Hollard Insurance, Insurethebox, Liberty Mutual, MAIF-MACIF, Norwich Union, Octo Telematics, Progressive, Quindell, State Farm, Unipol, Uniqa, Zurich
- A strategic analysis of the value chain e