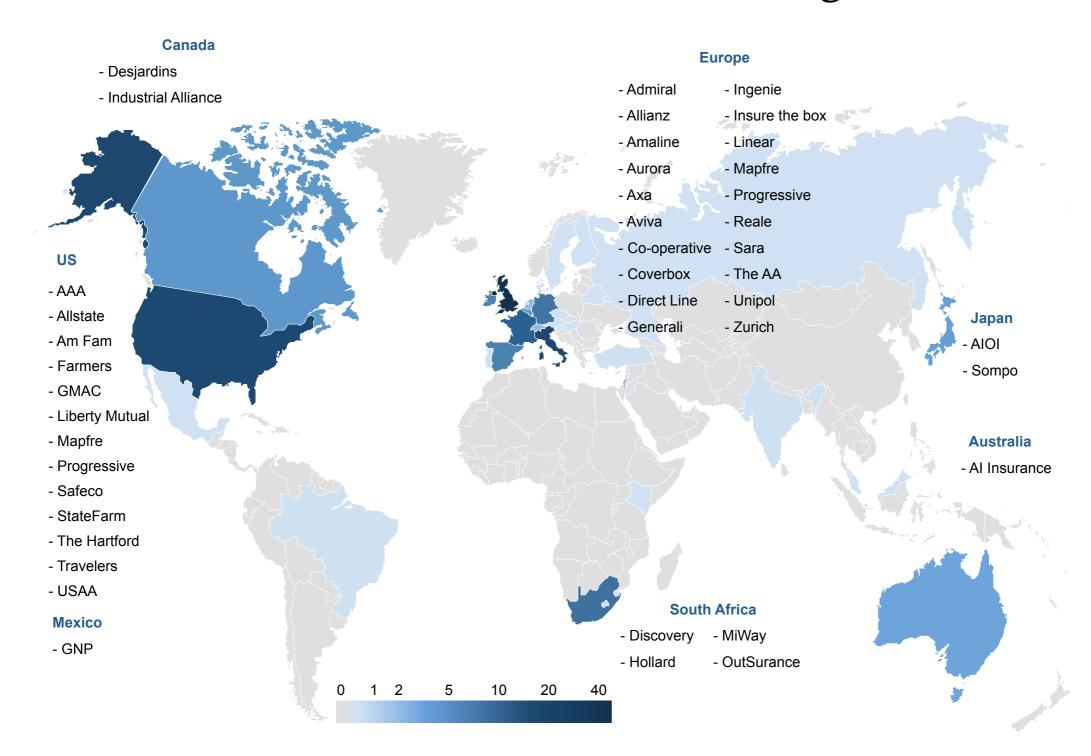

### The market for telematics insurance is now global

Source: PTOLEMUS

### The trial phase is now over

- 53 trials worldwide (83% in PAYD)
- 112 programmes launched (95 in the consumer line)
- Success stories in multiple countries, notably Italy (Unipol), Spain (Mapfre), Canada (Industrial Alliance, Desjardins), the UK (Insurethebox, Co-operative), Austria (Uniqa) and the US (Progressive & State Farm)
- Overall, we estimate **UBI policies** at
   5 million (worldwide)