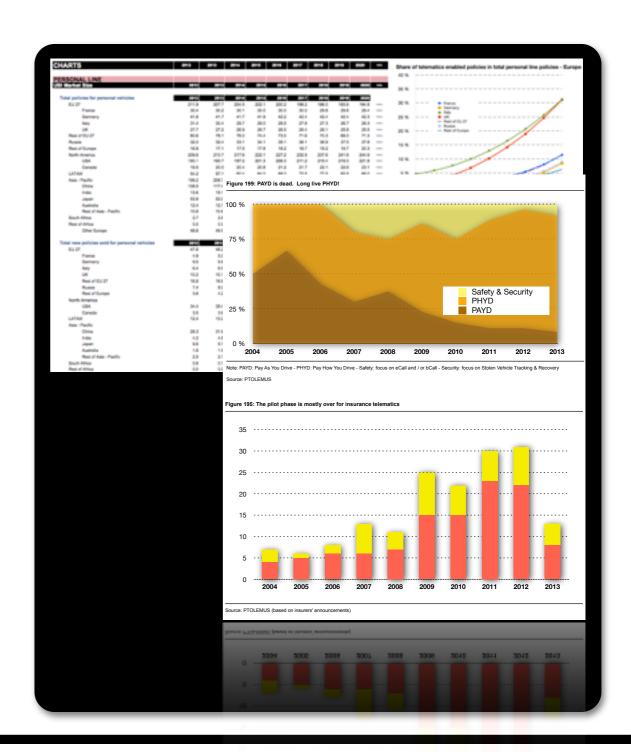

### The number of trials and services has doubled since last year

### The trial phase is now over

- 53 trials worldwide (83% in PAYD)
- 112 programmes launched (95 in the consumer line)
- Success stories in multiple countries, notably Italy (Unipol), Spain (Mapfre), Canada (Industrial Alliance, Desjardins), the UK (Insurethebox, Co-operative), Austria (Uniqa) and the US (Progressive & State Farm)
- Overall, we estimate **UBI policies** at
   5 million (worldwide)

## Over 330 charts, diagrams, illustrations and tables