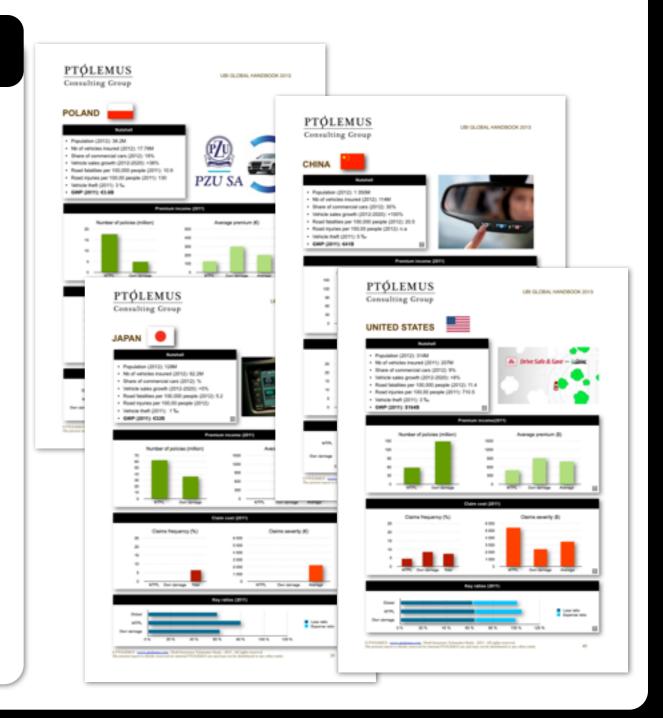

# A worldwide comparison of the key geographical markets

#### 20 countries analysed in depth

- Critical rating data includes
  - Gross written premiums,
  - Number of **policies**,
  - Cost of claims,
  - Loss and expense ratios
- Influential **economic parameters** analysed
- Environment factors presented such as:
  - Vehicle density,
  - **Theft** rate or
  - Cultural factors