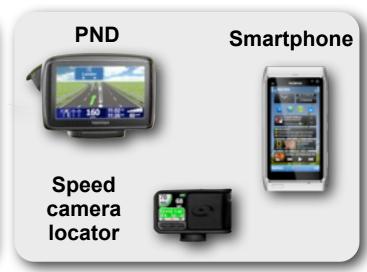

# The variety of devices used is growing

Line-fitted

Semi-embedded system

Fixed

Removable

**Portable** 

Possible technologies for vehicle connected services