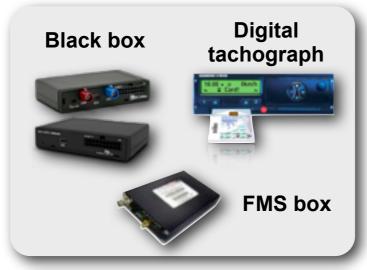

# The variety of devices used is growing

Line-fitted

Semi-embedded system

Fixed

Removable

**Portable** 

Possible technologies for vehicle connected services