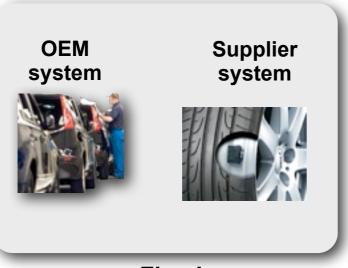

# The variety of devices used is growing

Line-fitted

Semi-embedded system

Fixed

Removable

**Portable** 

Possible technologies for vehicle connected services