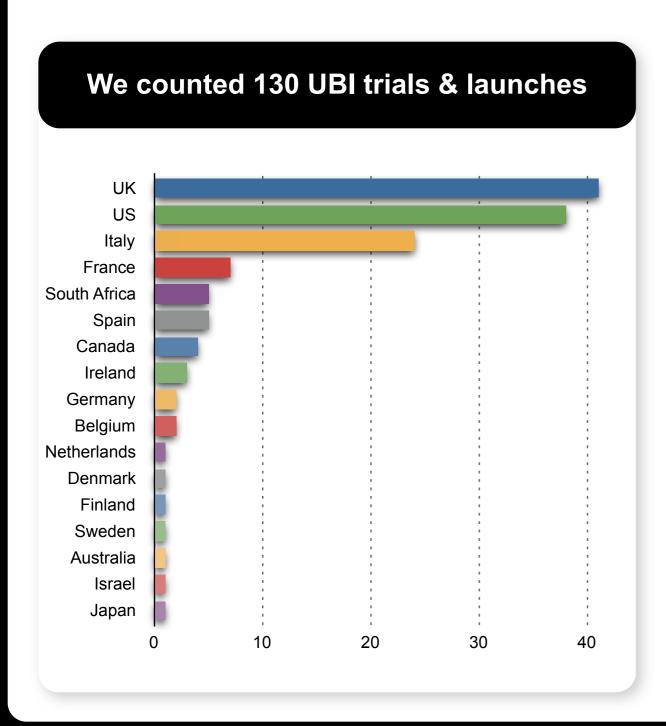

### The number of trials and services has doubled since last year

### The trial phase is now over

- 53 trials worldwide (83% in PAYD)
- 112 programmes launched (95 in the consumer line)
- Success stories in multiple countries, notably Italy (Unipol), Spain (Mapfre), Canada (Industrial Alliance, Desjardins), the UK (Insurethebox, Co-operative), Austria (Uniqa) and the US (Progressive & State Farm)
- Overall, we estimate **UBI policies** at
   5 million (worldwide)