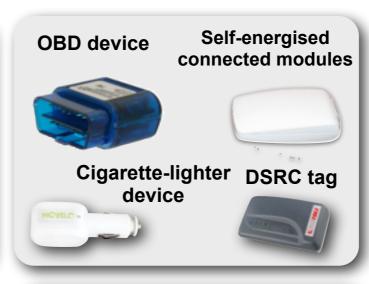

# The variety of devices used is growing

Line-fitted

Semi-embedded system

Fixed

Removable

**Portable** 

Possible technologies for vehicle connected services